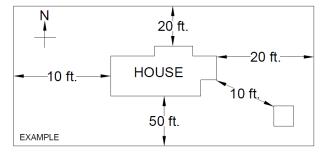

## **Site Plan Instructions:**

The following information needs to be shown on the map:

- 1. All existing structures
- 2. The proposed structure(s) with the dimensions (in feet)
- 3. The distance (in feet) from the property line to the proposed structure
- 4. The direction of North
- 5. The distance (in feet) from any accessory structure (8 foot minimum)